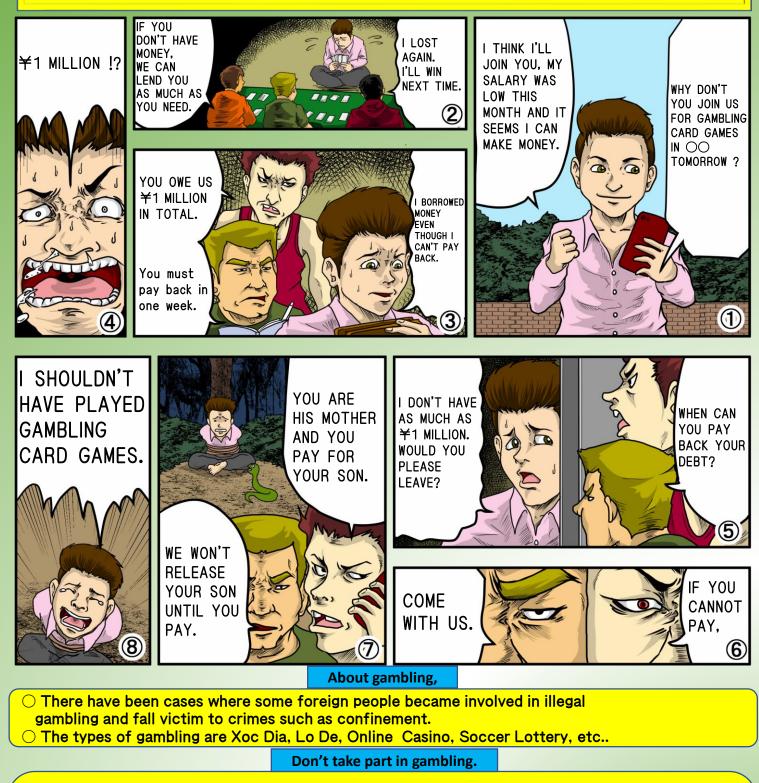

## **Crime Prevention Tips(Gambling is Dangerous)**

- O Reject every invitation to gambling from your friends or someone on SNS, such as Facebook.
- O Gambling groups will lend money at very high interest rates.
- O If you cannot pay back ,they may confine and assault you.
- They may threaten your family in your country to get money, or suggest that they will harm your family.
- Some foreign people are unable to country to get money, or suggest that they will harm your family.
- $\bigcirc$  If you feel in danger, please call 110.